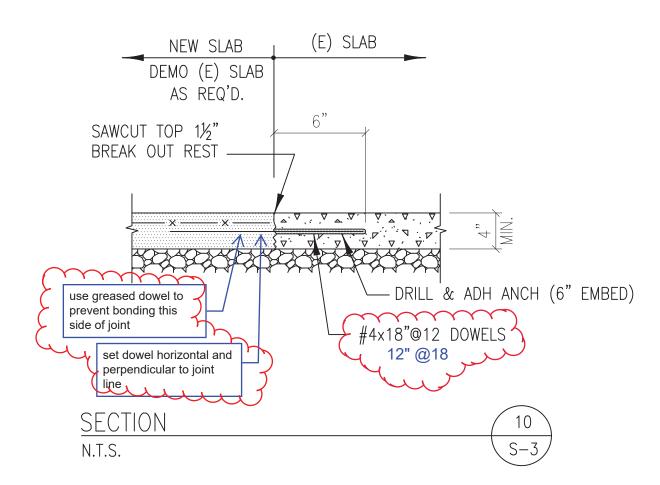

Request:

Detail 10/S3.1 on the Permit set dated 6-22-16 (Sheet 1) called for #4 - 12" rebar at 18" o.c. at the connection from the old slab to the new. The revised detail dated 7-12-16 (Sheet 2) calls for 3/8x4x81" wide Steel plates at 16" o.c. Please confirm that additional steel requirement vs. rebar is necessary.

Date: 7-21-16

Signed by:

Courna 1. Grogan

Response:

Use revised detail (7/8) or original (6/22) detail 10/S-3 as ammended below with notes for 12"@18 o.c., greased dowel, set perpendicular to joint line.

| Response From:  | DBB         | To:          | KP  | D | Date Rec'd: | 7/27 | Date Ret'd: | 7/27    |
|-----------------|-------------|--------------|-----|---|-------------|------|-------------|---------|
| Signed by:      | B           | $\checkmark$ |     |   |             |      | Date: 7     | 27/2016 |
| Copies: 🛛 Owner | Consultants | •            | _ □ | □ |             | ]    | _ Job I     | File    |