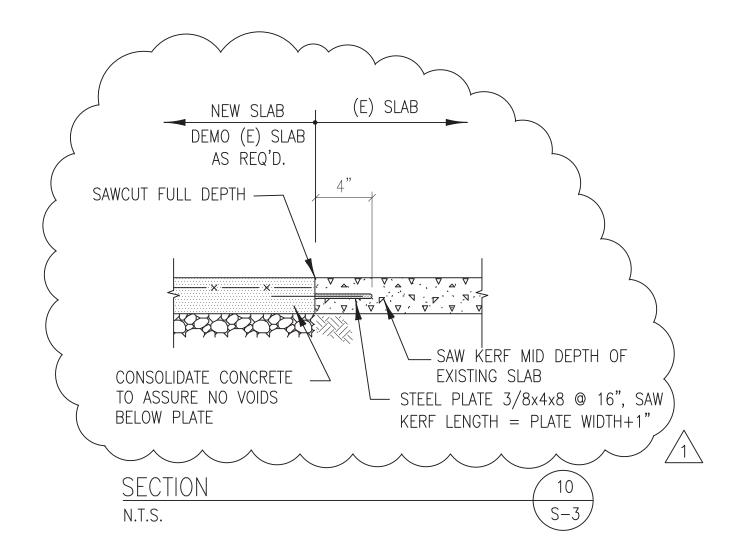

Request:

Detail 10/S3.1 on the Permit set dated 6-22-16 (Sheet 1) called for #4 - 12" rebar at 18" o.c. at the connection from the old slab to the new. The revised detail dated 7-12-16 (Sheet 2) calls for 3/8x4x81" wide Steel plates at 16" o.c. Please confirm that additional steel requirement vs. rebar is necessary.